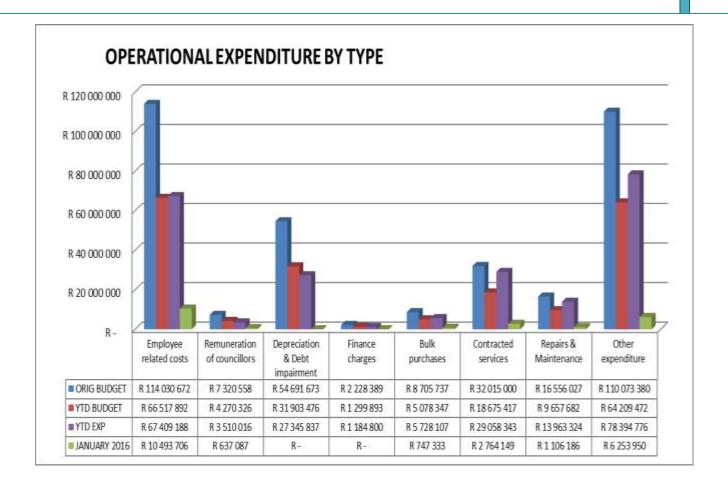

### Operating expenditure by vote & type

The total operating budget for the current year amounts to R345, 6m. The YTD Operating expenditure for the month ended 30 January amounted to R226, 5m against a year to date (YTD) budget of R201, 6m. The actual YTD expenditure represented 112% of the planned expenditure.

Expenditure by standard classification presents the expenditures by the departments. Waste Water Management (Water Services) has largest expenditure by 19% in the period ending 30 January 2016. This being largely attributable to the backlog demand of operations and maintenance of water schemes in the District.