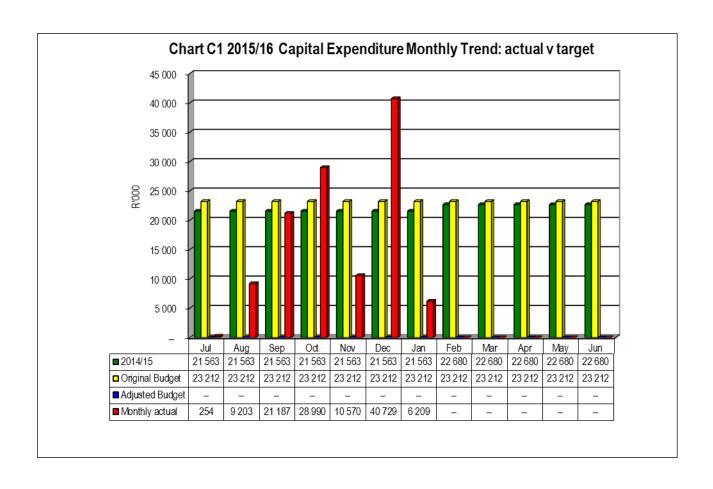

As alluded to above, the capital expenditure programme for the month ending 30 January 2016 was R117m which represents 72% of capital expenditure against year to date budget and thus shows a great improvement on expenditures reflected on National grant funding.

The chart below presents a high level analysis of YTD capital expenditure budget against the YTD actual expenditure.

Chart 1: 2015/2016 CAPEX YTD BUDGET & YTD ACTUAL

As at 30 January 2016, the year to date actual expenditure was R117m against a YTD budget of R162, 4million. In monetary terms, these figures represent 72% per cent performance against the capital development programme as at 30 January 2016.