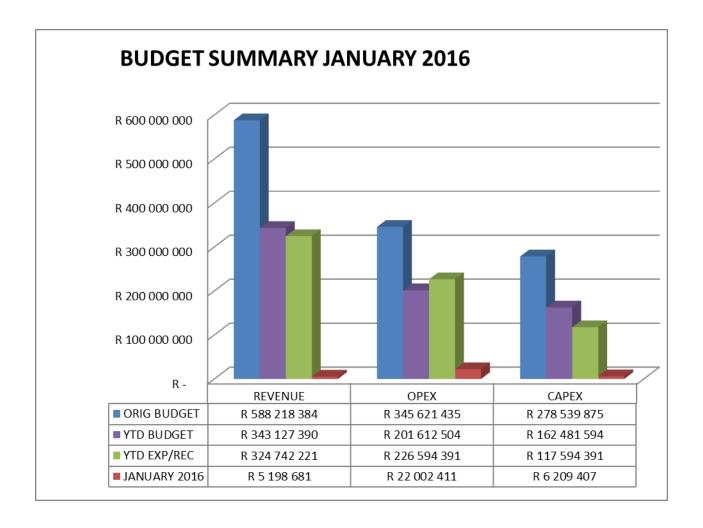

### **Revenue by Source**

The original approved revenue for the 2015/16 budget amounts to R588, 2m. The year to date actual revenue for the period ended 30 January 2015 amounted to R324, 7m which is 95% of the Year to Date (YTD) budget. The year to date revenue is largely constituted of the Operational & Capital grant receipts with the Water & Sanitation Revenue contributing to the balance.

### Operating expenditure by vote & type

The total operating budget for the current year amounts to R345, 6m. The YTD Operating expenditure for the month ended 30 January amounted to R226, 5m against a year to date (YTD) budget of R201, 6m. The actual YTD expenditure represented 112% of the planned expenditure.

### **Capital expenditure**

The total capital budget for the current year amounts to R278, 5m. The YTD expenditure on capital amounts to R117, 5million, or 72% of the planned expenditure. Capital expenditure is mainly funded by means of national grants in the form of Municipal Infrastructure Grant.