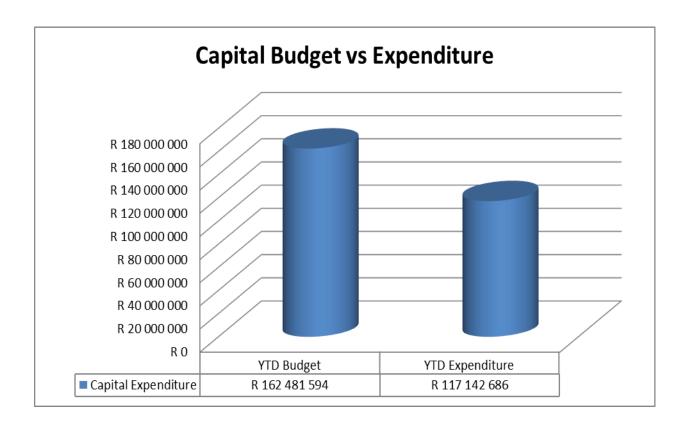

As alluded to above, the capital expenditure programme for the month ending 30 January 2016 was R117m which represents 72% of capital expenditure against year to date budget and thus shows a great improvement on expenditures reflected on National grant funding.

The chart below presents a high level analysis of YTD capital expenditure budget against the YTD actual expenditure.

Chart 1: 2015/2016 CAPEX YTD BUDGET & YTD ACTUAL

As at 30 January 2016, the year to date actual expenditure was R117m against a YTD budget of R162, 4million. In monetary terms, these figures represent 72% per cent performance against the capital development programme as at 30 January 2016.