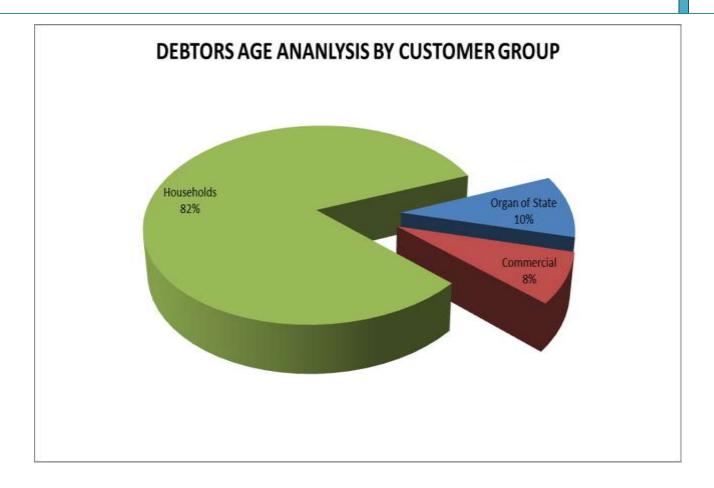

### **Chart 2: Debtors Age Analysis by Customer Group**

The information presented in the chart above ranks total debt owed to the municipality from highest to the lowest,

✓ Households: 82%✓ Government 10%✓ Business 8%

The chart above shows that for each debtor type the amounts owing to the municipality have increased on a year to year basis.

The table that follows below unpacks the revenue receipts per Local Municipality in the District