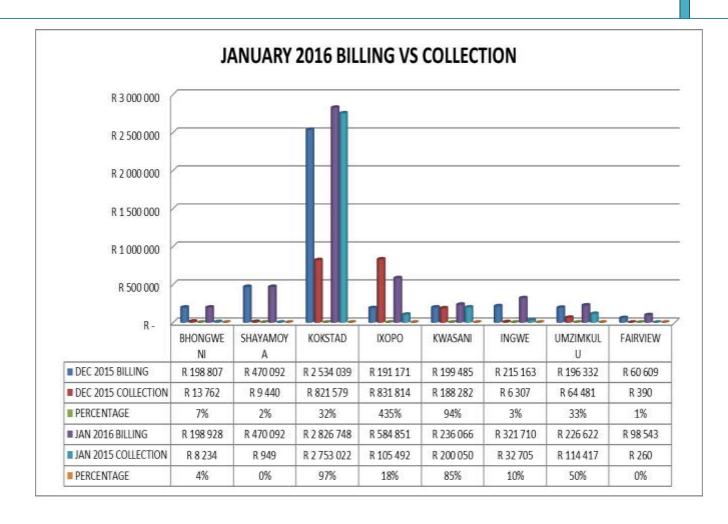

The billing vs Collection ratio for the month of January was 76% (Dec: 49%) showing an increase in collection by 27% as compared to previous month

### Revenue receipts per Area

| AREA                       | A۱ | 10UNT        | JANUARY<br>2016 | DECEMBER<br>2015 |
|----------------------------|----|--------------|-----------------|------------------|
| Unallocated receipts       | R  | 569 818,06   | 15%             | 4%               |
| Bhongweni                  | R  | 8 233,70     | 0%              | 1%               |
| Shayamoya                  | R  | 948,90       | 0%              | 0%               |
| Kokstad                    | R  | 2 753 022,13 | 73%             | 41%              |
| Іхоро                      | R  | 105 491,69   | 3%              | 41%              |
| Kwasani                    | R  | 200 050,17   | 5%              | 9%               |
| Ingwe                      | R  | 32 704,99    | 1%              | 0%               |
| Umzimkulu                  | R  | 114 417,44   | 3%              | 3%               |
| Fairview                   | R  | 260,00       | 0%              | 0%               |
| TOTAL RECEIPTS INCL<br>VAT | R  | 3 784 947,08 | 100%            | 100%             |

The table above presents the cash receipts from consumer debtors in each of the detailed areas as well as the comparative receipts for the previous month. The total cash collected for November is R3, 7million. It is evident from the figures presented above that the largest percentage receipts of the revenue per local municipality as was the previous month in June is from Kokstad at 73% followed by KwaSani at 5%. These statistics confirm dependency on Kokstad as the greatest contributor to the District Municipality's revenue. The Unallocated receipts for the month of January amounting to 15% which still need to be allocated according to the local municipalities.