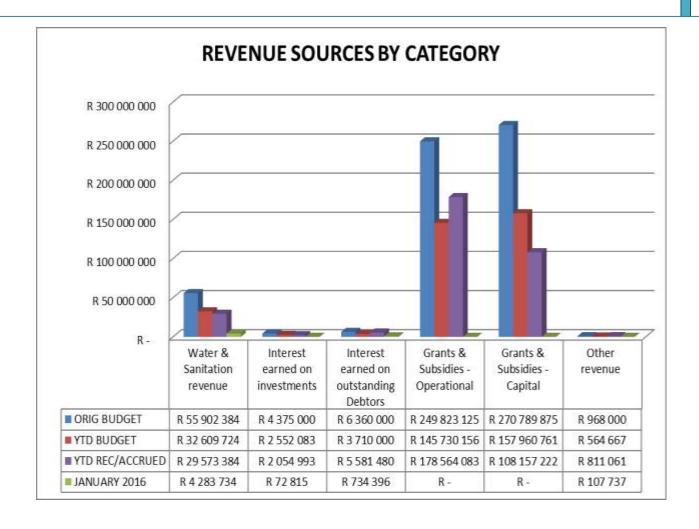

### **Revenue by Source**

The original approved revenue for the 2015/16 budget amounts to R588, 2m. The year to date actual revenue for the period ended 30 January 2015 amounted to R324, 7m which is 95% of the Year to Date (YTD) budget. The year to date revenue is largely constituted of the Operational & Capital grant receipts with the Water & Sanitation Revenue contributing to the balance.

### **Allocations received (National & Provincial Grants)**

All DORA and provincial grants allocations for 2015/2016 second Quarter have been received as per payment schedule. Total grants receipts amounted to R400, 9milliom, being made up of R188, 4million operational and R211, 6million capital grants. Operational grants are largely defined by the Equitable Share while capital grants are largely constituted of the Municipal Infrastructure Grant.

This table assess the revenue by department and then the expenditure for the period ending 30 January 2015. Revenue receipts in January have largely constituted of service charges which is water and sanitation. The overall budgeted revenue cash receipt for the month of January is 5%.